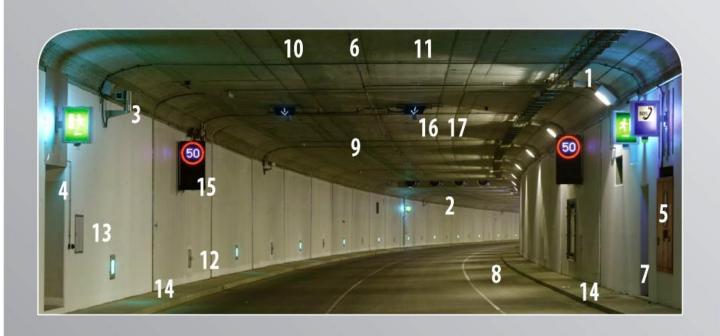

## B96 - TTS Tunnel Tiergarten Spreebogen 2.400 m

- 01 Adjustable lighting
- 02 Ventilation -fan ventilators, -exhaust air fans
- 03 Video Monitoring System
- 04 Emergency exit doors (Sliding door)
- 05 Emergency call stations
- 06 20 Radio broadcasters
- 07 Escape hatches to the surface
- 08 Emergency stop lane
- 09 Radio communication services (fire brigade/police) mobile phone
- 10 Public Adress Systems (PA)
- 11 Automatic fire alarm system
- 12 Stand by lighting system in case of fire and escape route signs
- 13 Water supply for fire-fighting
- 14 Emergency footways on both sides
- 15 Variable route signs
- 16 Lane signalisation
- 17 Radar detection